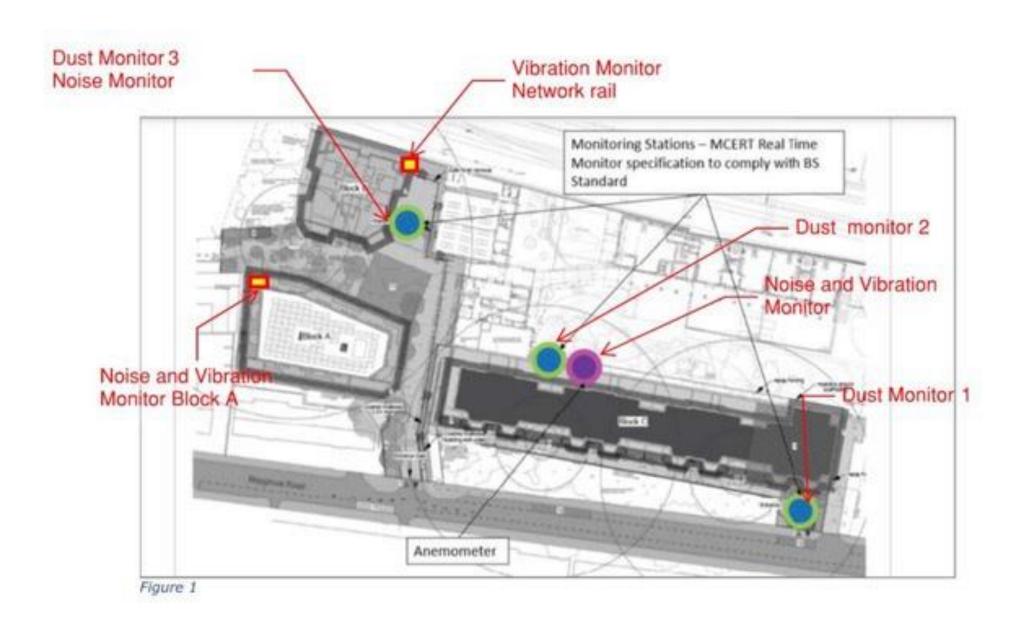

## **Monitoring Station Locations**

**Note:** Monitoring stations have now been reduced due to the area handover.